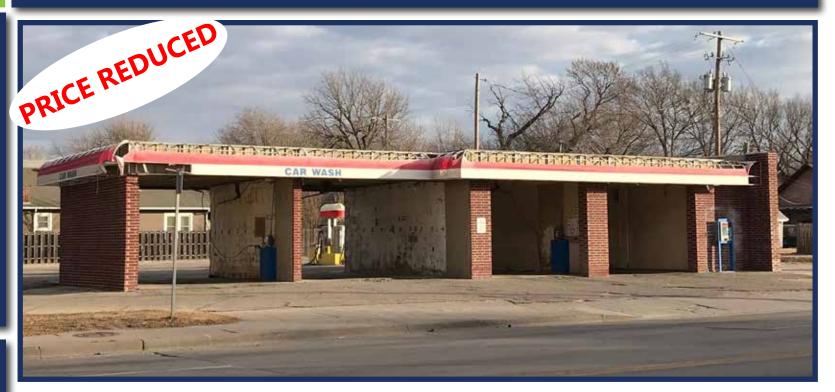

## Car Wash/Redevelopment Opportunity 502 E. 13th St. | Wichita, KS

### PROPERTY INFORMATION

Building Size 1,556 SF

<u>Lot Size</u> 21,378 SF (.49 AC) <u>Year Built</u>

1975 2017 RE Taxes \$2,625.91

Zoning Limited Commercial

## Purchase Price: \$119,000 \$99,500